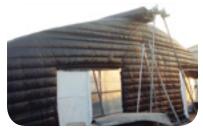

### **단동하우스 : 외부권취 커튼** single house : External winding curtain

단동하우스 외부에 설치되는 보온커튼이며 구성에서 볼수 있듯이 겉피가 마대로 되어있는 것이 특징이다.

이 마대는 UV코팅이 되어있어 햇빛에 산화되는 것이 방지 되어있어 수명이 상당히 길다.

또한 외부 권취에 쓰기 때문에 솜의 두께 이외에 제품구성 요소를 필요에 따라 여러 가지를 바꿀수도 있다. 그리고 내 부 커튼이나 단동 터널용 보온덮개에 사용되는 솜과 달리 외부에 노출되어 습기를 배출에 용이한 외부 권취전용 솜 을 사용한다.