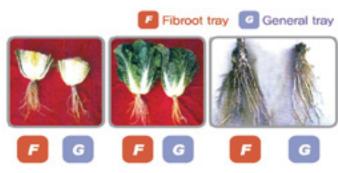

### Fibroot tray

1 Products Characteristics: The Fibroot tray could guarantee 100 % of the seedling establishment because this tray has the Antiseptic function, when the root of the plant reach to the inside surface of the Fibroot tray then restrains the growth of the length of the root but increase the number of rootlet, and it restrains the root ball and it makes it easy transplant both by hand or by machines. It could increase the tolerance of the plant against the rough weather or poor environment such as drought, water logging, typhoon and water deficient as well as improve the nutritive conditions of the plant after the transplantation. In particular, Fbroot tray could get the crop about 20% to 50% higher when it used for plants that had severe transplant shock or that the growth of rootlet is not good enough. when the planting delayed due to poor weather of other special situations, could be controlled since the tray postpones the aging of the sprout.

2. Function of the Tray: The surface of the FIBROOT tray is treated with water-soluble root growth regulate and increase rootlets due to grow of the roots and inhibition of the growth of the aerial, It could make the production of dry seedling could be possible during the raising seedling root-age rate is high reducing transplanting shock seedling is smoothly separated from the tray and nutritive, conditions are improved due to increase in nutrient and water. It reduces blight of soil since it can be sterilized separately. The root-age is easy even in the drought, storm, typhoon of other abnormal climatic after transplanting.