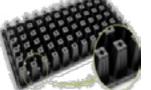

### Silver tray

light reflection comparison between silver tray and general tray

The function of the silver tray is restraining over grow in the initial stage of the seedling and could reflect the sunlight to the rear side of the leaves, As a result, It could maximize and speed up the photosynthesis of the plant. In the sumer the surface of the Silver tray is 5-7 degrees lower than the General trays.

The silver trays could effectively avoid the inhabitation of the aphid, mites, moths, flies etc, Which parasitic on the rear side of the leaves and avoid onset of the Bacteria's.