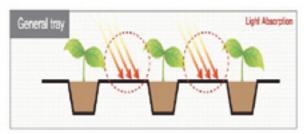

### Silver tray

light reflection comparison between silver tray and general tray

# Refecting Effects of Light

The function of the silver tray is restraining over grow in the initial stage of the seedling and could reflect the sunlight to the rear side of the leaves, As a result, It could maximize and speed up the photosynthesis of the plant. In the sumer the surface of the Silver tray is 5-7 degrees lower than the General trays.