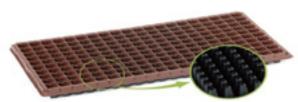

### Silver tray

light reflection comparison between silver tray and general tray

The function of the silver tray is restraining over grow in the initial stage of the seedling and could reflect the sunlight to the rear side of the leaves, As a result, It could maximize and speed up the photosynthesis of the plant. In the sumer the surface of the Silver tray is 5-7 degrees lower than the General trays.

The silver trays could effectively avoid the inhabitation of the aphid, mites, moths, flies etc, Which parasitic on the rear side of the leaves and avoid onset of the Bacteria's.