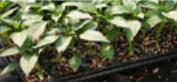

### Silver tray

light reflection comparison between silver tray and general tray

The function of the silver tray is restraining over grow in the initial stage of the seedling and could reflect the sunlight to the rear side of the leaves, As a result, It could maximize and speed up the photosynthesis of the plant. In the sumer the surface of the Silver tray is 5-7 degrees lower than the General trays.

The silver trays could effectively avoid the inhabitation of the aphid, mites, moths, flies etc, Which parasitic on the rear side of the leaves and avoid onset of the Bacteria's.